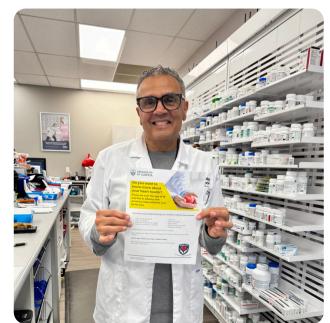

#### **MVP TEAM OF THE MONTH!**

Amyn Kanjee Medicine Shoppe #398

#### Amyn Kanjee

has recruited a whopping

#### **21** patients into PR<sub>x</sub>OACT!

Here's his advice on getting involved:

- "1) Screen all patients who qualify for the study -LDL>2, BP uncontrolled, HGAIC >7 ETC
- 2) Having Consent forms ready with pick up rx
- 3) Lab values printed at pick up
- 4) printing med lists with patients on metformin, jardiance etc and or statins and targeting these patients with the study
- 5) Having signs and posters up in the Pharmacy about the study
- 6) Mentioning it to patients at my seniors' presentations and signing them up right away"