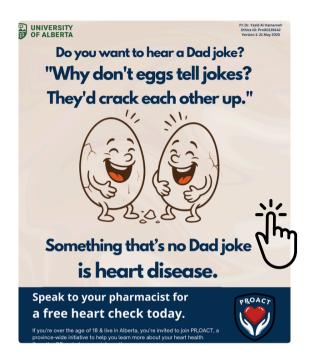

### DADS HAVE HEARTS TOO

#### Did you know:

### Men are <u>twice</u> as likely to suffer a heart attack as women.

We know men don't always ask for help. **Pharmacists** can start meaningful conversations with men by offering quick, blood approachable pressure cholesterol checks during routine visits. Using simple prompts like "Have you checked your heart health lately?" can open the door to impactful dialogue. To help break the ice, we've made some Dad Joke posters to help get the conversation started.